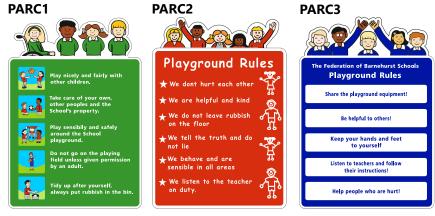

## **Character Play Area Rules**

#### Our Character range of school signage offers a child friendly alternative to traditional school signage

Our Character play area rules signs are available in 3 different styles. They are manufactured from durable 3mm aluminium composite material. The characters and backgrounds can be coloured to match your school colours. Use in and around your play area to brighten your school and reinforce your play area policy in a way that is bright, cheerful and child friendly. Each panel measures 600mm x 800mm and can be fitted to any flat walled surface. Each panel comes with radius corners and pre-drilled fixing holes as standard along with a wall fixing kit.