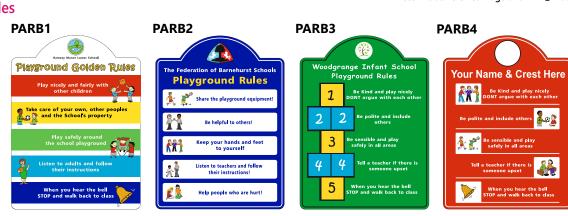

#### Wall Mounted Play Area Rules

Our playground rule signs are a colourful way to advise and enforce your school rules. Based on standard designs they can be amended to suit your particular needs. Manufactured from 3mm weather resistant aluminium composite material these bump top signs can be personalised to reflect your school identity.

Each panel measures 800 x 600mm and can be fitted to any flat walled surface. Each panel comes with radius corners, pre-drilled fixing holes and a wall fixing

kit. We can personalise your signs to include your particular rules. Simply tell us what your rules are and which option you require and our designers will prepare a colour visual and a written quotation for your consideration