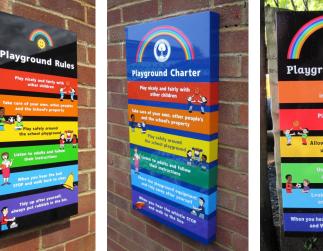

## Box Tray Play Area Signs

Stylish wall mounted box tray school signs fully customizable to display your school rules & play policies. Each panel is manufactured from aluminium composite material and measures 400mm x 800mm face to view with a 50mm return edge. Available in a choice of 19 vibrant colours including a metallic brushed aluminium effect. Each sign comes supplied complete with a wall fixing kit.

## Choose From 26 Standard Print Colours

You can choose from 26 standard printed colour finishes or a stylish brushed aluminium effect metallic finish.