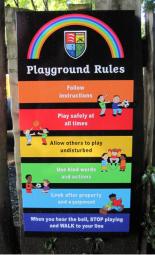

## Box Tray Play Area Signs

Stylish wall mounted box tray school signs fully customizable to display your school rules & play policies. Each panel is manufactured from aluminium composite material and measures 400mm x 800mm face to view with a 50mm return edge. Available in a choice of 19 vibrant colours including a metallic brushed aluminium effect. Each sign comes supplied complete with a wall fixing kit.

## Choose From 26 Standard Print Colours

You can choose from 26 standard printed colour finishes or a stylish brushed aluminium effect metallic finish.